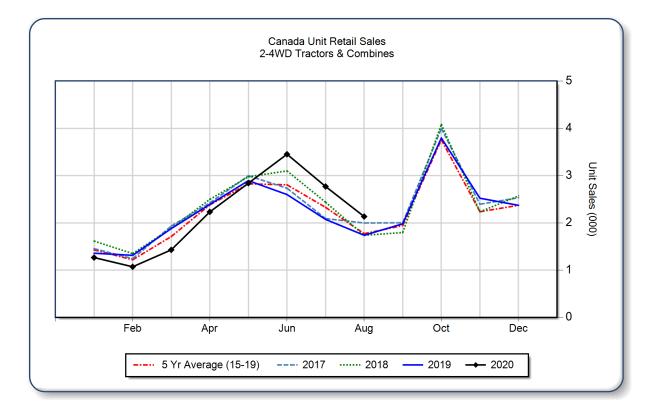

## AEM Canada Ag Tractor and Combine Report August 2020

Copyright, AEM. All rights reserved. If data is referenced, please acknowledge AEM as the source.

|                          | August |       |       | YTD - August |        |       | Beginning<br>Inventory |
|--------------------------|--------|-------|-------|--------------|--------|-------|------------------------|
|                          | 2020   | 2019  | %Chg  | 2020         | 2019   | %Chg  | Aug 2020               |
| <b>2WD Farm Tractors</b> |        |       |       |              |        |       |                        |
| < 40 HP                  | 1,380  | 1,073 | 28.6  | 11,351       | 9,920  | 14.4  | 5,850                  |
| 40 < 100 HP              | 428    | 364   | 17.6  | 3,046        | 2,982  | 2.1   | 3,958                  |
| 100+ HP                  | 188    | 189   | -0.5  | 1,631        | 2,017  | -19.1 | 1,843                  |
| Total 2WD Farm Tractors  | 1,996  | 1,626 | 22.8  | 16,028       | 14,919 | 7.4   | 11,651                 |
| 4WD Farm Tractors        | 9      | 17    | -47.1 | 342          | 397    | -13.9 | 136                    |
| Total Farm Tractors      | 2,005  | 1,643 | 22.0  | 16,370       | 15,316 | 6.9   | 11,787                 |
| Self-Prop Combines       | 129    | 95    | 35.8  | 826          | 933    | -11.5 | 448                    |